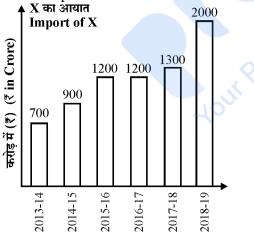

निर्देश (71-75) : दिया गया ग्राफ एक वस्तु X के आयात को 2013 से 2019 के मध्य करोड़ रुपये में दर्शाता है। दर्शाए गए चित्र पर आधारित प्रश्नों के उत्तर दें।

**Directions (71-75) :** The following graph shows the import of a certain commodity X in Crore Rupees between 2013 and 2019.

The questions are based on the shown figure. Answer these questions.

71. विगत कितने वर्षों तक X का आयात, X के औसत आयात से अधिक था ?

For how many years, there was more import of X, than the average import of X?

(A) 1 (B) 2 (C) 4 (D) 3  72. X के औसत आयात से अधिक आयात और X के औसत आयात से कम आयात के वर्षों का अंतर है –

> The difference of the numbers of years in which import of X is less than the average import and in which import of X is more than the average import is

| (A) | 0 | (B) | 1 |
|-----|---|-----|---|
| (C) | 3 | (D) | 2 |

73. वर्ष 2018-19 के दौरान X के आयात में प्रतिशत वृद्धि सभी वर्षों के X के आयात के उसके औसत से कितनी है ?

The percentage increase in import of X during 2018-19 over its Average of Import of X of all years ?

| (A) | 64.38% | (B) | 70.6% |
|-----|--------|-----|-------|
| (C) | 50.9%  | (D) | 63.5% |

74. वर्ष 2014-15 से 2015-16 के दौरान X के आयात में वृद्धि प्रतिशत है –

Percent increase in import of X from 2014-15 to 2015-16 is

- (A) 25.0%
  (B) 28.8%
  (C) 43.0%
  (D) 33.3%
- 75. सभी वर्षों के लिए वर्ष दर वर्ष X के आयात की वृद्धि का औसत (₹ करोड़ में) है

Average of the increase in import of X year by year for all the years is (in ₹ crore)

- (A) इनमें से कोई नहीं / None of these
- (B) 325
- (C) 260
- (D) 280

GAMMA21

- 12 -

С

अध्ययन करें तथा नीचे दिए प्रश्नों के उत्तर दें :

**Directions (76-80) :** Study the table and answer the given questions.