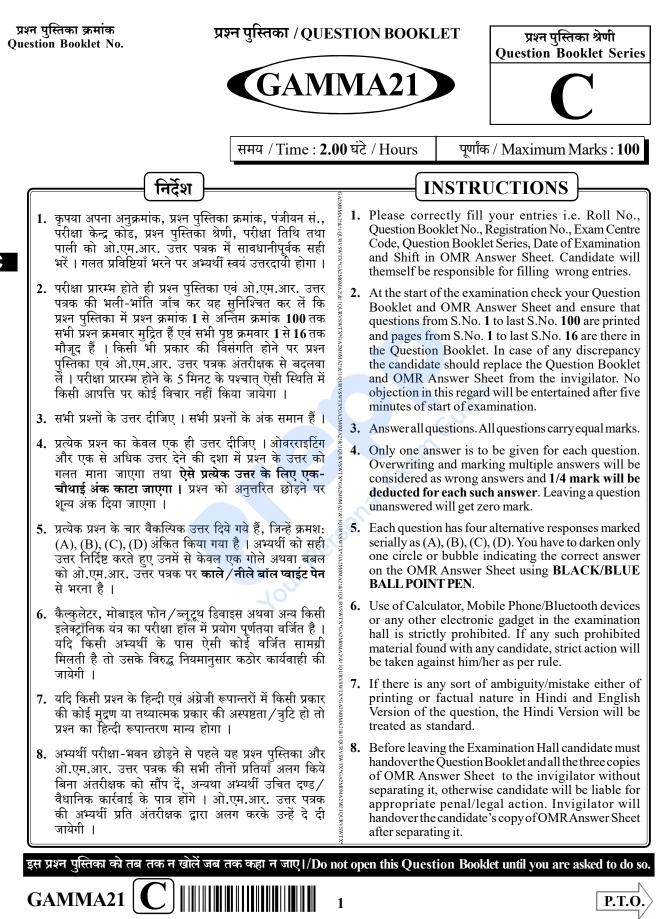

### GAMMA21

निर्देश (66-70) : निम्नांकित रेखाचित्र में सीमेंट का विभिन्न वर्षों के दौरान उत्पादन (मिलियन टन में) दर्शाया गया है । इसका अध्ययन करें और निम्नलिखित प्रश्नों के उत्तर दीजिए :

**Directions (66-70) :** The following graph shows the production of cement in Million Tonnes during the various years. Study the same and answer the following questions correctly :

## सीमेंट का उत्पादन

(मिलियन टन में)

### **Production of Cement**

(In Million tonnes)

66. प्रथम तीन वर्ष दौरान औसत उत्पादन था

The average production during the first three years was :

| (A) | 50 MT | (B) | 48 MT |
|-----|-------|-----|-------|
| (C) | 44 MT | (D) | 46 MT |

67. सीमेंट का अधिकतम उत्पादन दर्ज हुआ इस वर्ष : The maximum production of cement was noted in the year :

| (A) | 2017-18 | (B) | 2018-19 |
|-----|---------|-----|---------|
| (C) | 2013-14 | (D) | 2014-15 |

**68.** वर्ष 2011-12 के दौरान उत्पादन वृद्धि प्रतिशत पिछले वर्ष की तुलना में था

The percentage increase in production during 2011-12 over its previous year was :

- (A) इनमें से कोई नहीं / None of these
- (B) 37.5%
- (C) 31.8%
- (D) 36%

69. उत्पादन अधिकतम स्तर तक इस वर्ष घटा :

The production fell down to the maximum extent in the year :

| (A) | 2019-20 | (B) | 2016-17 |
|-----|---------|-----|---------|
| (C) | 2012-13 | (D) | 2015-16 |

70. उत्पादन में पिछले वर्ष की तुलना में वर्ष \_\_\_\_\_
के दौरान अधिकतम वृद्धि हुई ।

The increase in production was maximum during the year \_\_\_\_\_ over its previous year.

(A) 2018-19
(B) 2014-15
(C) 2013-14
(D) 2017-18