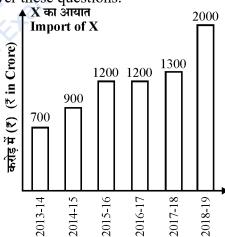

(C) 2018-19

(B) 44 MT

2017-18

(D)

- (C) 50 MT
- (D) 46 MT

निर्देश (6-10): दिया गया ग्राफ एक वस्तु X के आयात को 2013 से 2019 के मध्य करोड़ रुपये में दर्शाता है। दर्शाए गए चित्र पर आधारित प्रश्नों के उत्तर दें।

**Directions (6-10):** The following graph shows the import of a certain commodity X in Crore Rupees between 2013 and 2019.

The questions are based on the shown figure. Answer these questions.

6. X के औसत आयात से अधिक आयात और X के औसत आयात से कम आयात के वर्षों का अंतर है –

The difference of the numbers of years in which import of X is less than the average import and in which import of X is more than the average import is

- (A) 1
- (B) 3
- (C) 0
- (D) 2

7. वर्ष 2018-19 के दौरान X के आयात में प्रतिशत वृद्धि सभी वर्षों के X के आयात के उसके औसत से कितनी है ?

The percentage increase in import of X during 2018-19 over its Average of Import of X of all years?

- (A) 70.6%
- (B) 50.9%
- (C) 64.38%
- (D) 63.5%
- वर्ष 2014-15 से 2015-16 के दौरान X के आयात में वृद्धि प्रतिशत है –

Percent increase in import of X from 2014-15 to 2015-16 is

- (A) 28.8%
- (B) 43.0%
- (C) 25.0%
- (D) 33.3 %
- सभी वर्षों के लिए वर्ष दर वर्ष X के आयात की वृद्धि का औसत (₹ करोड़ में) है

Average of the increase in import of X year by year for all the years is (in ₹ crore)

- (A) 325
- (B) 260
- (C) इनमें से कोई नहीं / None of these
- (D) 280
- **10.** विगत कितने वर्षों तक X का आयात, X के औसत आयात से अधिक था ?

For how many years, there was more import of X, than the average import of X?

- (A) 2
- (B) 4
- (C) 1
- (D) 3

निर्देश (11-15): दी गई तालिका/सारणी का ध्यानपूर्वक अध्ययन करें तथा नीचे दिए प्रश्नों के उत्तर दें:

**Directions (11-15) :** Study the table and answer the given questions.