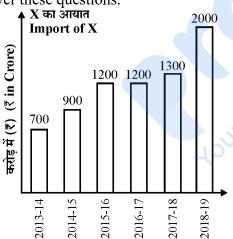

year:

- (A) 2012-13
- (B) 2019-20
- (C) 2016-17
- (D) 2015-16



54. उत्पादन में पिछले वर्ष की तुलना में वर्ष \_\_\_\_\_

के दौरान अधिकतम वृद्धि हुई।

The increase in production was maximum during the year \_\_\_\_\_ over its previous year.

- (A) 2013-14
- (B) 2018-19
- (C) 2014-15
- (D) 2017-18
- 55. प्रथम तीन वर्ष दौरान औसत उत्पादन था

The average production during the first three years was:

- (A) 44 MT
- (B) 50 MT
- (C) 48 MT
- (D) 46 MT

निर्देश (56-60): दिया गया ग्राफ एक वस्तु X के आयात को 2013 से 2019 के मध्य करोड़ रुपये में दर्शाता है। दर्शाए गए चित्र पर आधारित प्रश्नों के उत्तर दें।

**Directions (56-60) :** The following graph shows the import of a certain commodity X in Crore Rupees between 2013 and 2019.

The questions are based on the shown figure. Answer these questions.



56. X के औसत आयात से अधिक आयात और X के औसत आयात से कम आयात के वर्षों का अंतर है –

The difference of the numbers of years in which import of X is less than the average import and in which import of X is more than the average import is

- (A) 3
- (B) 0
- (C) 1
- (D) 2

**57.** वर्ष 2018-19 के दौरान X के आयात में प्रतिशत वृद्धि सभी वर्षों के X के आयात के उसके औसत से कितनी है ?

The percentage increase in import of X during 2018-19 over its Average of Import of X of all years?

- (A) 50.9%
- (B) 64.38%
- (C) 70.6%
- (D) 63.5%
- **58.** वर्ष 2014-15 से 2015-16 के दौरान X के आयात में वृद्धि प्रतिशत है –

Percent increase in import of X from 2014-15 to 2015-16 is

- (A) 43.0%
- (B) 25.0%
- (C) 28.8%
- (D) 33.3 %
- 59. सभी वर्षों के लिए वर्ष दर वर्ष X के आयात की वृद्धि का औसत (₹ करोड़ में) है